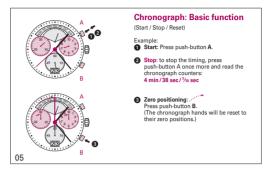

04

WWW.COVERWATCHES.COM

Eattery type: 395 (diameter 9.5 mm x 2.6 mm / SR 927 SW)
Accuracy: +20 / -10 seconds per month

D4/2014