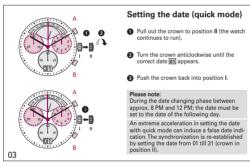

## RONDA mastertech – Movement Cal. 8040.N & 8040.B User's Manual English

You have decided to buy a watch, which was assembled by a watchmaker using a Ronda movement. Please note that no watches are produced or distributed under the Ronda Brand.

In case of repairs, guarantee claims and questions concerning the functioning of a watch, purchasers and consumers should contact their retailer or the watch manufacturer, for which the relevant information can be found in the sales or guarantee documentation provided with the watch.









04



WWW.COVERWATCHES.COM









Eattery type: 395 (diameter 9.5 mm x 2.6 mm / SR 927 SW)
Accuracy: +20 / -10 seconds per month

D4/2014