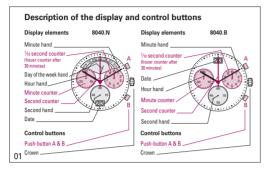

## RONDA mastertech – Movement Cal. 8040.N & 8040.B User's Manual English

You have decided to buy a watch, which was assembled by a watchmaker using a Ronda movement. Please note that no watches are produced or distributed under the Ronda Brand.