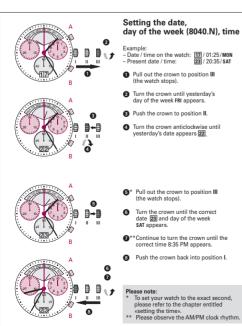

## RONDA mastertech – Movement Cal. 8040.N & 8040.B User's Manual English

You have decided to buy a watch, which was assembled by a watchmaker using a Ronda movement. Please note that no watches are produced or distributed under the Ronda Brand.

In case of repairs, guarantee claims and questions concerning the functioning of a watch, purchasers and consumers should contact their retailer or the watch manufacturer, for which the relevant information can be found in the sales or guarantee documentation provided with the watch.









04



WWW.COVERWATCHES.COM









Eattery type: 395 (diameter 9.5 mm x 2.6 mm / SR 927 SW)
Accuracy: +20 / -10 seconds per month

D4/2014