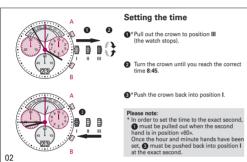

## RONDA mastertech – Movement Cal. 8040.N & 8040.B User's Manual English

You have decided to buy a watch, which was assembled by a watchmaker using a Ronda movement. Please note that no watches are produced or distributed under the Ronda Brand.

In case of repairs, guarantee claims and questions concerning the functioning of a watch, purchasers and consumers should contact their retailer or the watch manufacturer, for which the relevant information can be found in the sales or guarantee documentation provided with the watch.









04



WWW.COVERWATCHES.COM









Eattery type: 395 (diameter 9.5 mm x 2.6 mm / SR 927 SW)
Accuracy: +20 / -10 seconds per month

D4/2014