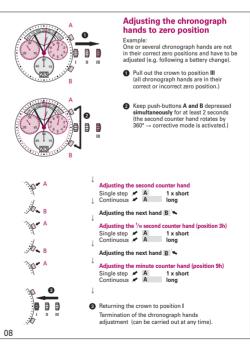

04

WWW.COVERWATCHES.COM

Eattery type: 395 (diameter 9.5 mm x 2.6 mm / SR 927 SW)
Accuracy: +20 / -10 seconds per month

D4/2014