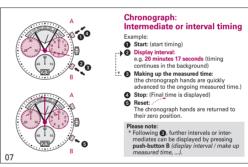

04

WWW.COVERWATCHES.COM

Eattery type: 395 (diameter 9.5 mm x 2.6 mm / SR 927 SW)
Accuracy: +20 / -10 seconds per month

D4/2014