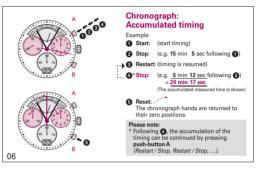

04

WWW.COVERWATCHES.COM

Eattery type: 395 (diameter 9.5 mm x 2.6 mm / SR 927 SW)
Accuracy: +20 / -10 seconds per month

D4/2014